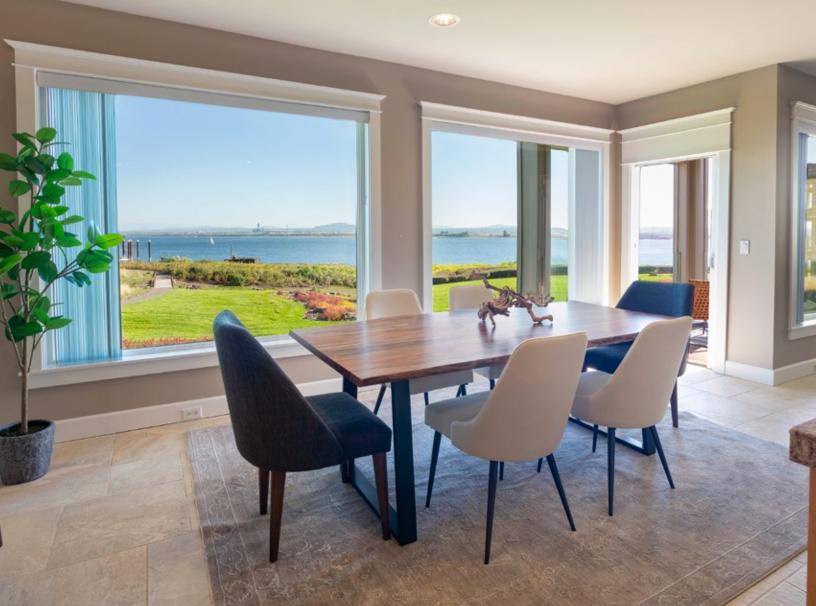

a gourmet chef's kitchen with high end stainless steel appliances, elegant tiled floors, wine refrigerator, slab granite counters, six-burner range and storage galore. The primary bedroom's en-suite bathroom includes separate shower and oval soaking tub, walk-in closet, dual sinks and linen storage.

Relax on your covered private deck and imagine you're back at the Four Seasons! You'll have two parking spaces wired for an electric charging station as well as a huge walk-in storage room and separate laundry room with utility sink. Taxes \$10,042.