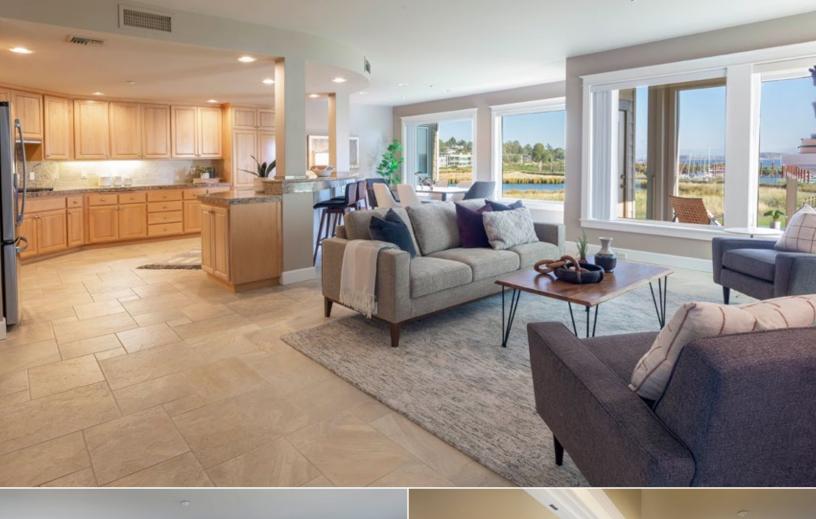

Enjoy the award-winning 21 acres of grounds with abundant walking and biking trails, a fitness center, pool and raquet courts.

Situated in Premier Building #2 featuring full Mount Hood, marina and river views, this exceptional 3-bedroom, 2-bathroom condominium is filled with extraordinary light and is move-in ready. A spacious 1,967 square feet single level custom unit, it includes

a gourmet chef's kitchen with high end stainless steel appliances, elegant tiled floors, wine refrigerator, slab granite counters, six-burner range and storage galore. The primary bedroom's en-suite bathroom includes separate shower and oval soaking tub, walk-in closet, dual sinks and linen storage.