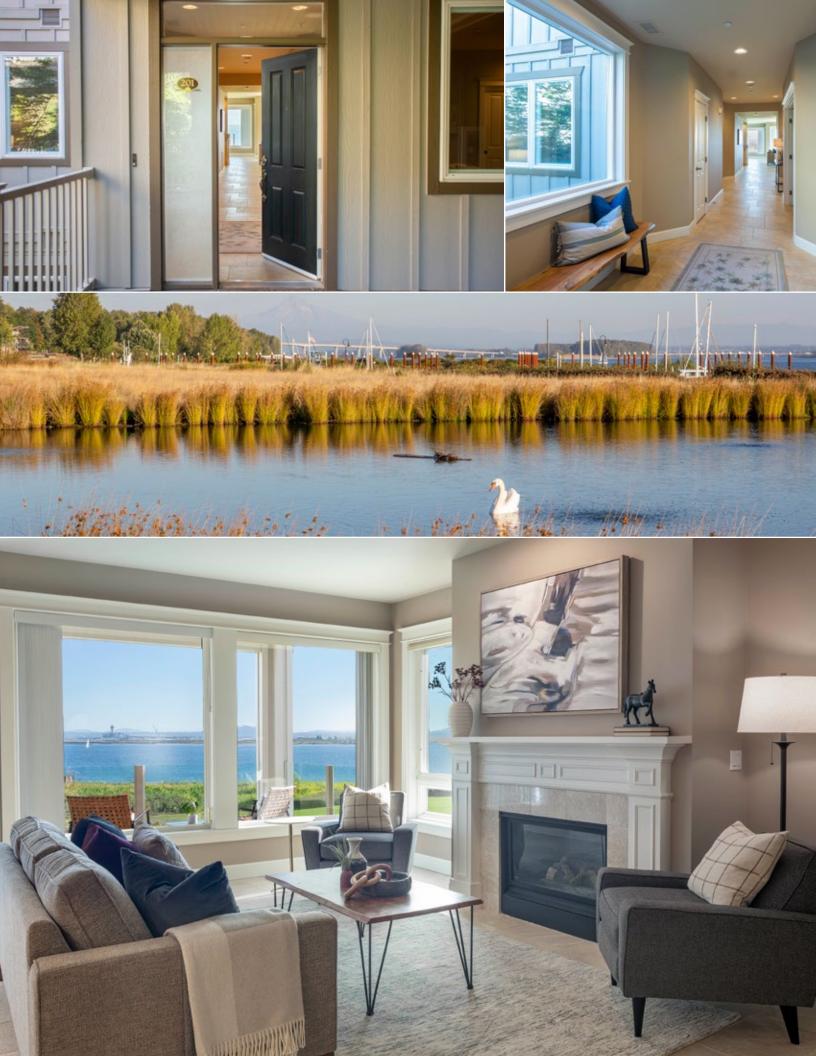

Enjoy the award-winning 21 acres of grounds with abundant walking and biking trails, a fitness center, pool and raquet courts.

Situated in Premier Building #2 featuring full Mount Hood, marina and river views, this exceptional 3-bedroom, 2-bathroom condominium is filled with extraordinary light and is move-in ready. A spacious 1,967 square feet single level custom unit, it includes

a gourmet chef's kitchen with high end stainless steel appliances, elegant tiled floors, wine refrigerator, slab granite counters, six-burner range and storage galore. The primary bedroom's en-suite bathroom includes separate shower and oval soaking tub, walk-in closet, dual sinks and linen storage.

Relax on your covered private deck and imagine you're back at the Four Seasons! You'll have two parking spaces wired for an electric charging station as well as a huge walk-in storage room and separate laundry room with utility sink. Taxes \$10,042.