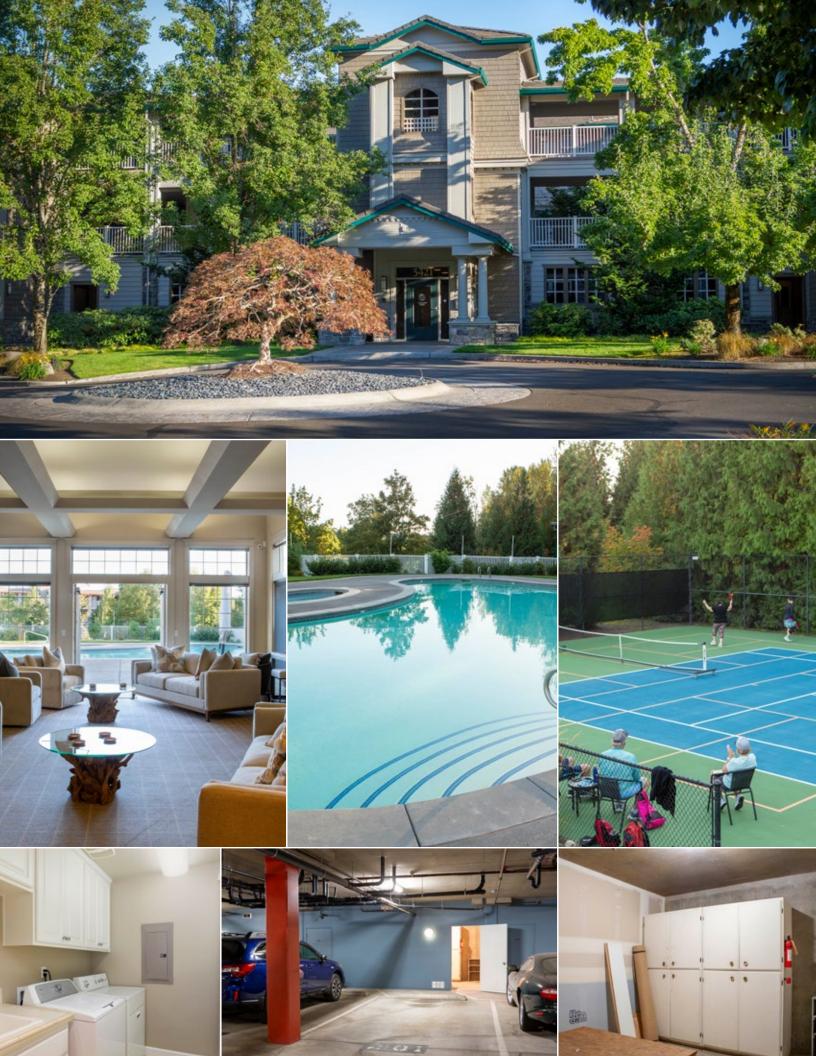

Enjoy the award-winning 21 acres of grounds with abundant walking and biking trails, a fitness center, pool and raquet courts.

Situated in Premier Building #2 featuring full Mount Hood, marina and river views, this exceptional 3-bedroom, 2-bathroom condominium is filled with extraordinary light and is move-in ready. A spacious 1,967 square feet single level custom unit, it includes