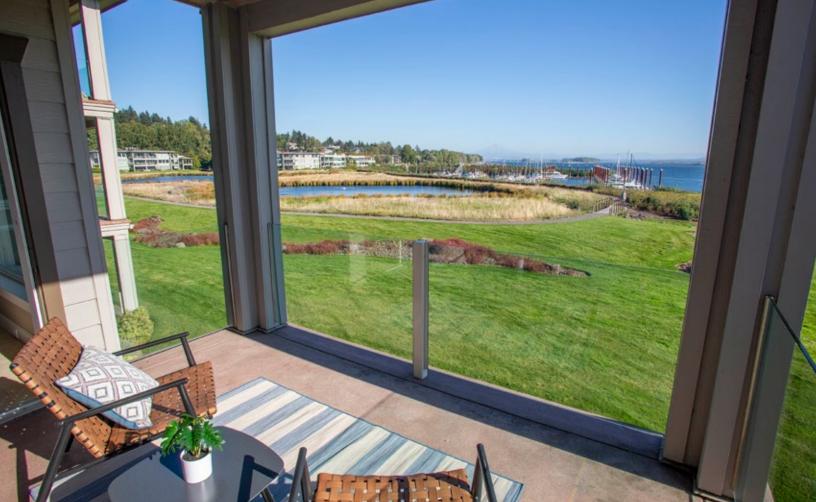

Enjoy the award-winning 21 acres of grounds with abundant walking and biking trails, a fitness center, pool and raquet courts.

Situated in Premier Building #2 featuring full Mount Hood, marina and river views, this exceptional 3-bedroom, 2-bathroom condominium is filled with extraordinary light and is move-in ready. A spacious 1,967 square feet single level custom unit, it includes

Relax on your covered private deck and imagine you're back at the Four Seasons! You'll have two parking spaces wired for an electric charging station as well as a huge walk-in storage room and separate laundry room with utility sink. Taxes \$10,042.

The river and gorgeous views are waiting!

834 SW St. Clair Avenue Portland, OR 97205