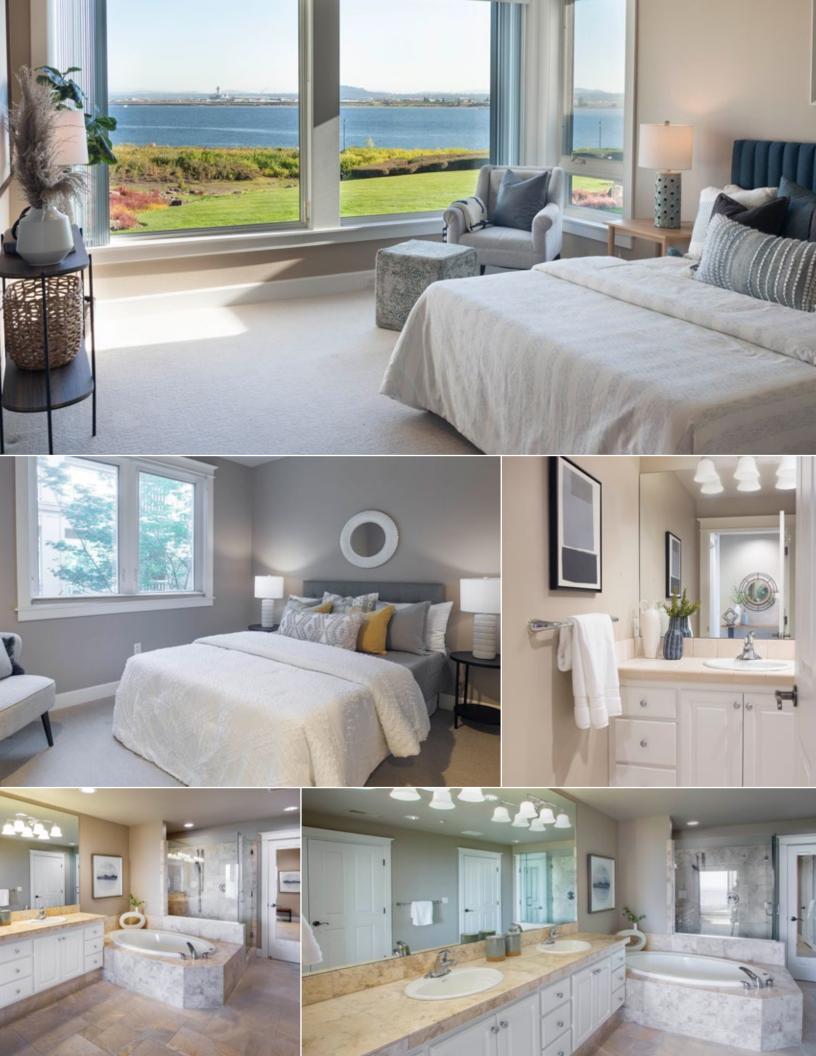

Enjoy the award-winning 21 acres of grounds with abundant walking and biking trails, a fitness center, pool and raquet courts.

Situated in Premier Building #2 featuring full Mount Hood, marina and river views, this exceptional 3-bedroom, 2-bathroom condominium is filled with extraordinary light and is move-in ready. A spacious 1,967 square feet single level custom unit, it includes

a gourmet chef's kitchen with high end stainless steel appliances, elegant tiled floors, wine refrigerator, slab granite counters, six-burner range and storage galore. The primary bedroom's en-suite bathroom includes separate shower and oval soaking tub, walk-in closet, dual sinks and linen storage.

Relax on your covered private deck and imagine you're back at the Four Seasons! You'll have two parking spaces wired for an electric charging station as well as a huge walk-in storage room and separate laundry room with utility sink. Taxes \$10,042.