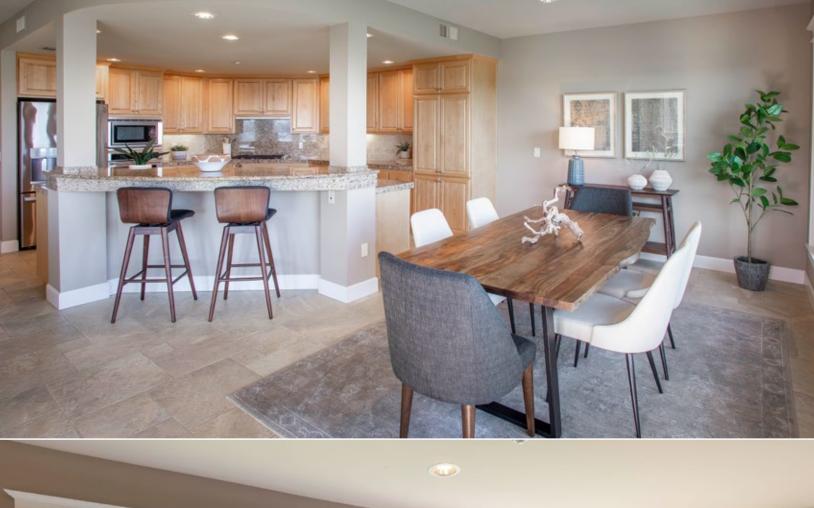

a gourmet chef's kitchen with high end stainless steel appliances, elegant tiled floors, wine refrigerator, slab granite counters, six-burner range and storage galore. The primary bedroom's en-suite bathroom includes separate shower and oval soaking tub, walk-in closet, dual sinks and linen storage.