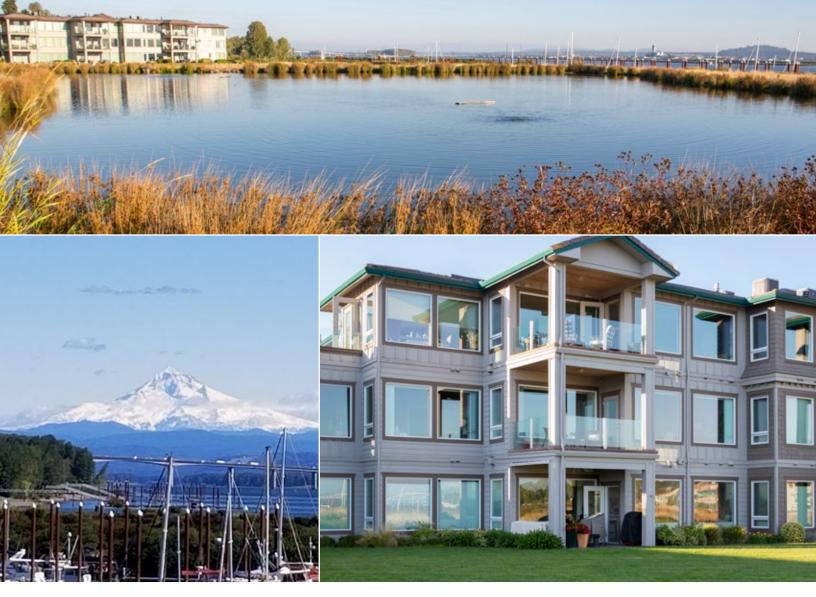

## PICTURE-POSTCARD VIEWS WITH A PICTURE-PERFECT ADDRESS!

5421 SE Scenic Lane... it's all in the name! From sunrise over Mount Hood to sunset over the beautiful Columbia River, Tidewater Cove is your picture-perfect sanctuary in beautiful surroundings.

Enjoy the award-winning 21 acres of grounds with abundant walking and biking trails, a fitness center, pool and raquet courts.

Situated in Premier Building #2 featuring full Mount Hood, marina and river views, this exceptional 3-bedroom, 2-bathroom condominium is filled with extraordinary light and is move-in ready. A spacious 1,967 square feet single level custom unit, it includes

The river and gorgeous views are waiting!

834 SW St. Clair Avenue Portland, OR 97205