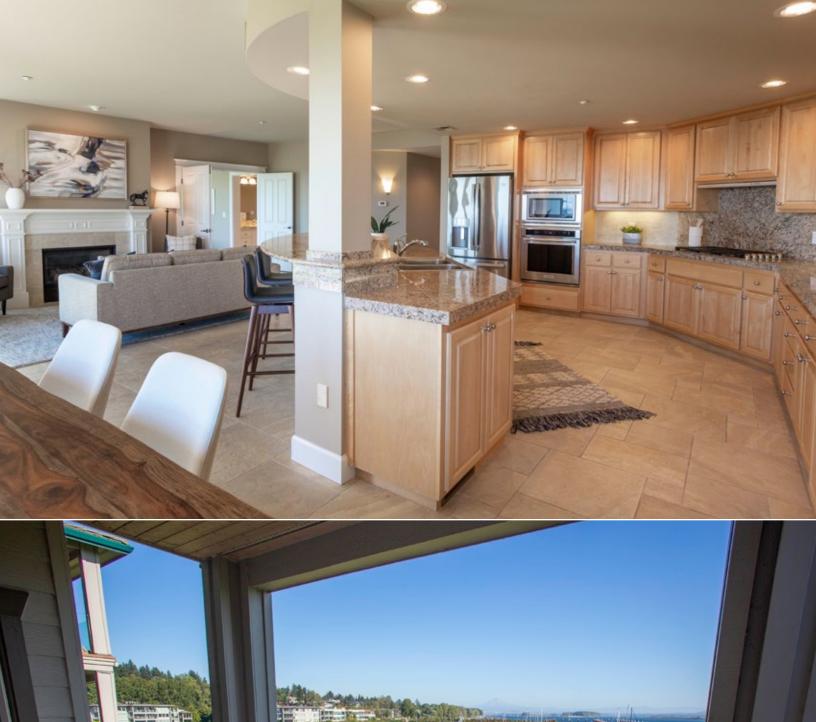

Enjoy the award-winning 21 acres of grounds with abundant walking and biking trails, a fitness center, pool and raquet courts.

Situated in Premier Building #2 featuring full Mount Hood, marina and river views, this exceptional 3-bedroom, 2-bathroom condominium is filled with extraordinary light and is move-in ready. A spacious 1,967 square feet single level custom unit, it includes

a gourmet chef's kitchen with high end stainless steel appliances, elegant tiled floors, wine refrigerator, slab granite counters, six-burner range and storage galore. The primary bedroom's en-suite bathroom includes separate shower and oval soaking tub, walk-in closet, dual sinks and linen storage.