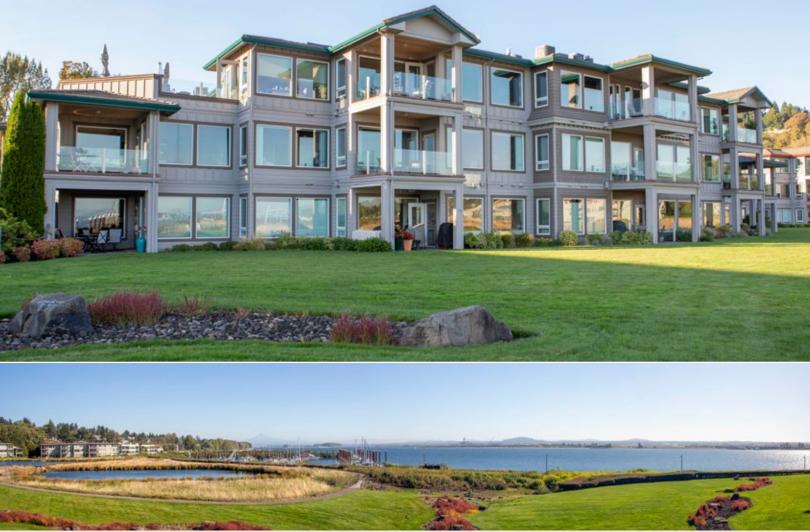

## PICTURE-POSTCARD VIEWS WITH A PICTURE-PERFECT ADDRESS!

5421 SE Scenic Lane... it's all in the name! From sunrise over Mount Hood to sunset over the beautiful Columbia River, Tidewater Cove is your picture-perfect sanctuary in beautiful surroundings.

Enjoy the award-winning 21 acres of grounds with abundant walking and biking trails, a fitness center, pool and raquet courts.

Situated in Premier Building #2 featuring full Mount Hood, marina and river views, this exceptional 3-bedroom, 2-bathroom condominium is filled with extraordinary light and is move-in ready. A spacious 1,967 square feet single level custom unit, it includes

The river and gorgeous views are waiting!

834 SW St. Clair Avenue Portland, OR 97205