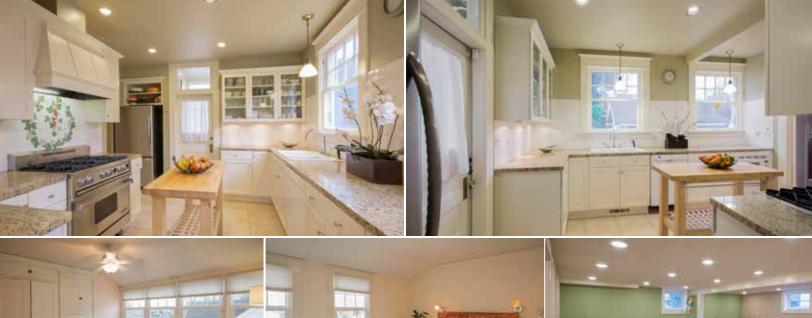

730 NE STANTON STREET, PORTLAND, OR 97212

ATTRACTIVE CORNER LOT - FENCED SIDE YARD - DETACHED SINGLE CAR GARAGE

CLASSIC FLOORPLAN WITH CENTRAL STAIRCASE & QUALITY ARCHITECTURAL DETAILS

**4 BEDROOMS, APPROX 3,535 SQ. FT.** (including private master suite) 3.5 Bathrooms. Living room with French doors, Fireplace and Sunroom. Formal Dining Room with French doors to garden.

Remodeled Kitchen with granite counters, Subway tile, Dynasty gas range, Bosch DW, Walk-in pantry, Main level half bath.

**UPSTAIRS:** 3 Large Bedrooms, 2 Full Baths and Laundry Room. Pull down stairs to floored attic storage. Master Suite features walk-in closet & spa style full bath; dual vanity, radiant marble tile floor, cast iron soaking tub, separate shower.