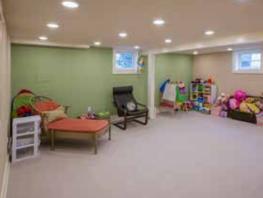

**LOWER LEVEL:** 4th Bedroom, Full Bath (tub/shower, pedestal sink, marble floor) Large Family/Play Room, Office, and Mechanical Room.

Recent top quality structural/mechanical upgrades include: Master Suite, Basement remodel (4th bedroom, full bath, family room and office),T ankless high efficiency recirculating hot water system, Electrical panel & meter, Lennox 90+efficiency gas furnace, Wireless alarm, Extra thick fiberglass R-19 wall insulation, Concrete driveway/walkway, Iron railings, Tear-off and Roof replacement, Exterior paint, Landscaping.