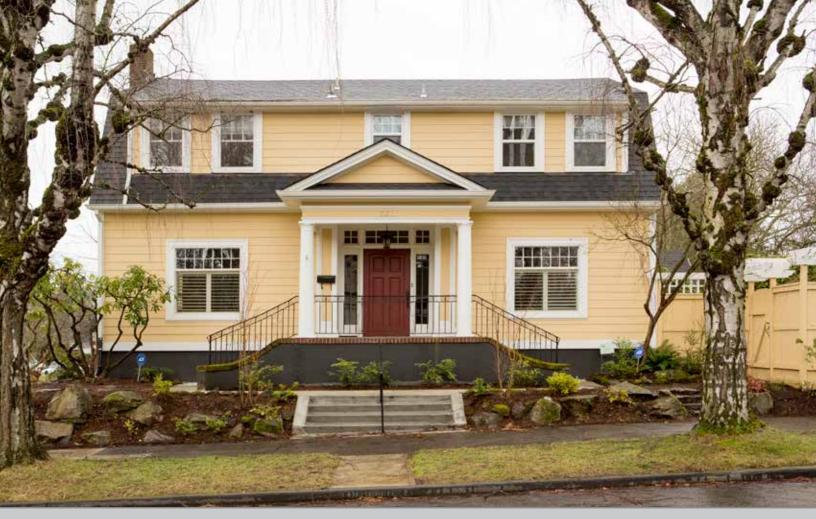

730 NE STANTON STREET, PORTLAND, OR 97212

ATTRACTIVE CORNER LOT - FENCED SIDE YARD - DETACHED SINGLE CAR GARAGE

CLASSIC FLOORPLAN WITH CENTRAL STAIRCASE & QUALITY ARCHITECTURAL DETAILS

**4 BEDROOMS, APPROX 3,535 SQ. FT.** (including private master suite) 3.5 Bathrooms. Living room with French doors, Fireplace and Sunroom. Formal Dining Room with French doors to garden.