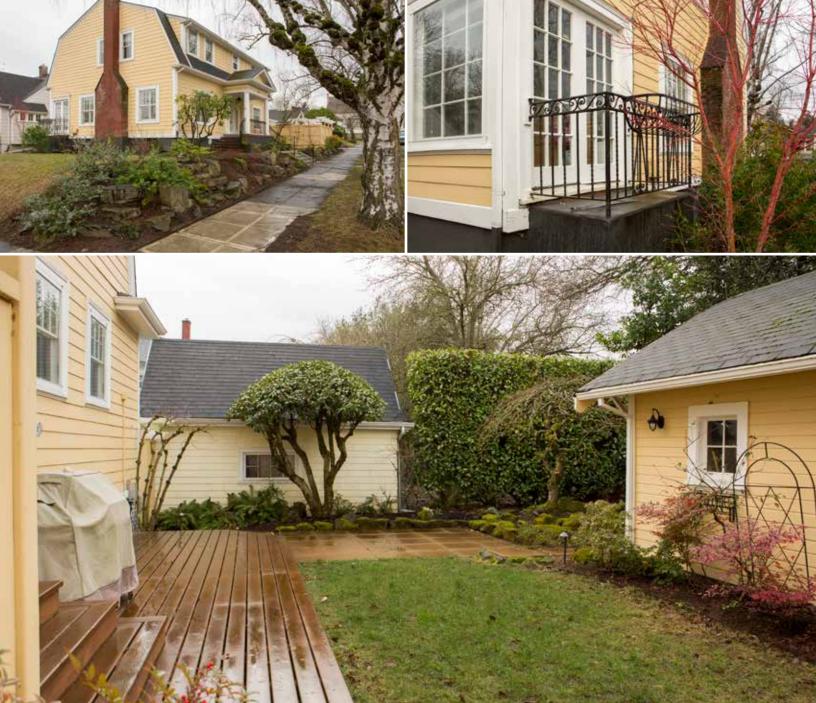

730 NE STANTON STREET, PORTLAND, OR 97212

ATTRACTIVE CORNER LOT - FENCED SIDE YARD - DETACHED SINGLE CAR GARAGE

CLASSIC FLOORPLAN WITH CENTRAL STAIRCASE & QUALITY ARCHITECTURAL DETAILS

**4 BEDROOMS, APPROX 3,535 SQ. FT.** (including private master suite) 3.5 Bathrooms. Living room with French doors, Fireplace and Sunroom. Formal Dining Room with French doors to garden.

**LOWER LEVEL:** 4th Bedroom, Full Bath (tub/shower, pedestal sink, marble floor) Large Family/Play Room, Office, and Mechanical Room.

Recent top quality structural/mechanical upgrades include: Master Suite, Basement remodel (4th bedroom, full bath, family room and office),T ankless high efficiency recirculating hot water system, Electrical panel & meter, Lennox 90+efficiency gas furnace, Wireless alarm, Extra thick fiberglass R-19 wall insulation, Concrete driveway/walkway, Iron railings, Tear-off and Roof replacement, Exterior paint, Landscaping.