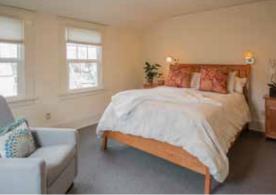

Remodeled Kitchen with granite counters, Subway tile, Dynasty gas range, Bosch DW, Walk-in pantry, Main level half bath.

**UPSTAIRS:** 3 Large Bedrooms, 2 Full Baths and Laundry Room. Pull down stairs to floored attic storage. Master Suite features walk-in closet & spa style full bath; dual vanity, radiant marble tile floor, cast iron soaking tub, separate shower.