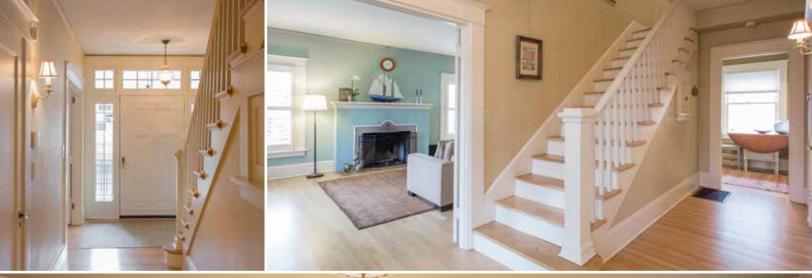

730 NE STANTON STREET, PORTLAND, OR 97212

ATTRACTIVE CORNER LOT - FENCED SIDE YARD - DETACHED SINGLE CAR GARAGE

CLASSIC FLOORPLAN WITH CENTRAL STAIRCASE & QUALITY ARCHITECTURAL DETAILS

**4 BEDROOMS, APPROX 3,535 SQ. FT.** (including private master suite) 3.5 Bathrooms. Living room with French doors, Fireplace and Sunroom. Formal Dining Room with French doors to garden.