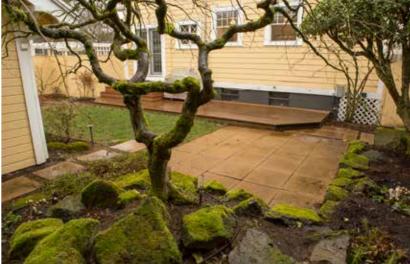

730 NE STANTON STREET, PORTLAND, OR 97212

ATTRACTIVE CORNER LOT - FENCED SIDE YARD - DETACHED SINGLE CAR GARAGE

CLASSIC FLOORPLAN WITH CENTRAL STAIRCASE & QUALITY ARCHITECTURAL DETAILS

**4 BEDROOMS, APPROX 3,535 SQ. FT.** (including private master suite) 3.5 Bathrooms. Living room with French doors, Fireplace and Sunroom. Formal Dining Room with French doors to garden.