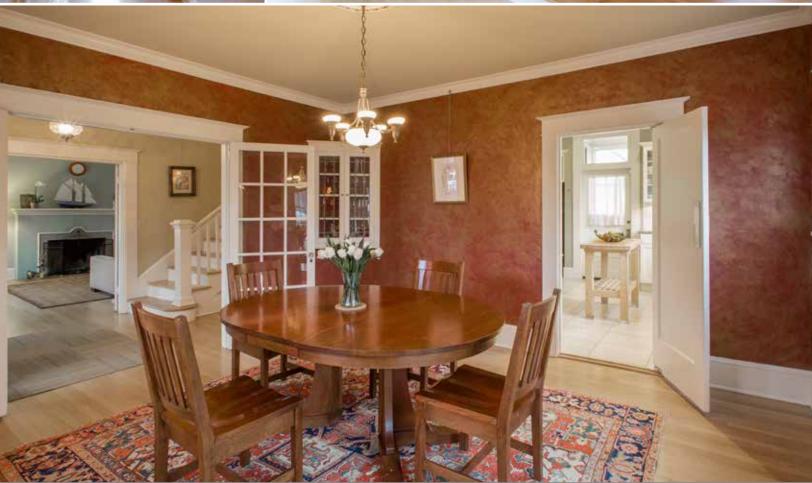

730 NE STANTON STREET, PORTLAND, OR 97212

ATTRACTIVE CORNER LOT - FENCED SIDE YARD - DETACHED SINGLE CAR GARAGE

CLASSIC FLOORPLAN WITH CENTRAL STAIRCASE & QUALITY ARCHITECTURAL DETAILS

**4 BEDROOMS, APPROX 3,535 SQ. FT.** (including private master suite) 3.5 Bathrooms. Living room with French doors, Fireplace and Sunroom. Formal Dining Room with French doors to garden.