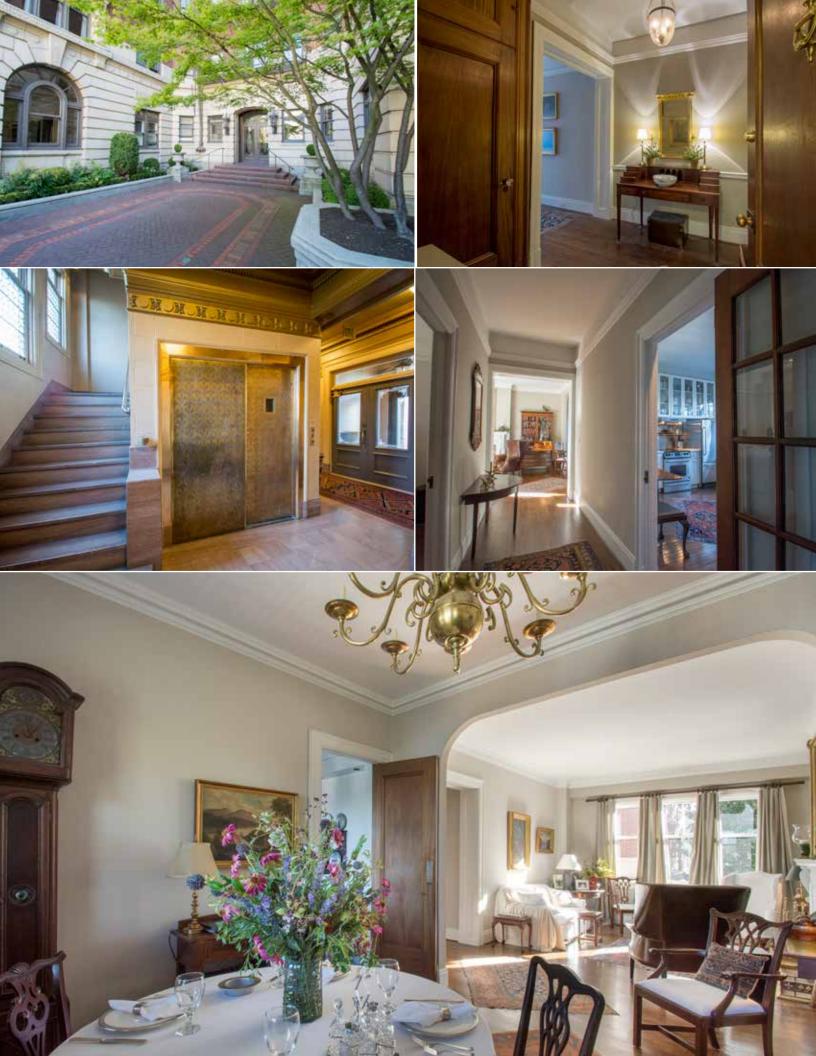

From the moment you enter, a dramatic sense of arrival sweeps you back in time to a Portland classic.

Beautifully maintained, this elegant condominium retains much of its historic character with tasteful craftsman updates.

With abundant natural daylight, immaculate hardwood flooring throughout, this NW vintage is a rare and wonderful find!

- Classically beautiful floor plan
- Gracious Entry, High Ceilings
- Mahogany woodwork, hardwood floors
- 2 Bed plus Den
- 1.5 Baths
- Living room with large wood burning fireplace
- Dining room
- Spacious remodeled kitchen with eating area carrera marble counters
- Abundant storage closets throughout
- Cozy hot water radiant heat
- 1,360 SF
- I garage space plus guest parking on surface lot
- Large storage room in basement of building
- Property taxes \$8,013.