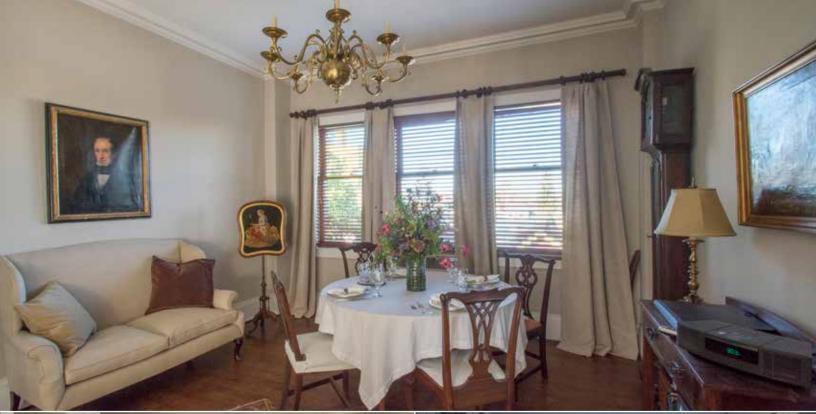

With abundant natural daylight, immaculate hardwood flooring throughout, this NW vintage is a rare and wonderful find!

- Classically beautiful floor plan
- Gracious Entry, High Ceilings
- Mahogany woodwork, hardwood floors
- 2 Bed plus Den
- 1.5 Baths
- Living room with large wood burning fireplace
- Dining room
- Spacious remodeled kitchen with eating area carrera marble counters
- Abundant storage closets throughout
- Cozy hot water radiant heat
- 1,360 SF
- I garage space plus guest parking on surface lot
- Large storage room in basement of building
- Property taxes \$8,013.