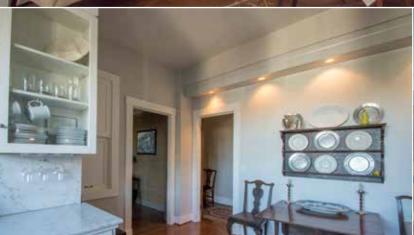

With abundant natural daylight, immaculate hardwood flooring throughout, this NW vintage is a rare and wonderful find!

- Classically beautiful floor plan
- Gracious Entry, High Ceilings
- Mahogany woodwork, hardwood floors
- 2 Bed plus Den
- 1.5 Baths
- Living room with large wood burning fireplace
- Dining room
- Spacious remodeled kitchen with eating area carrera marble counters
- Abundant storage closets throughout
- Cozy hot water radiant heat
- 1,360 SF
- I garage space plus guest parking on surface lot
- Large storage room in basement of building
- Property taxes \$8,013.