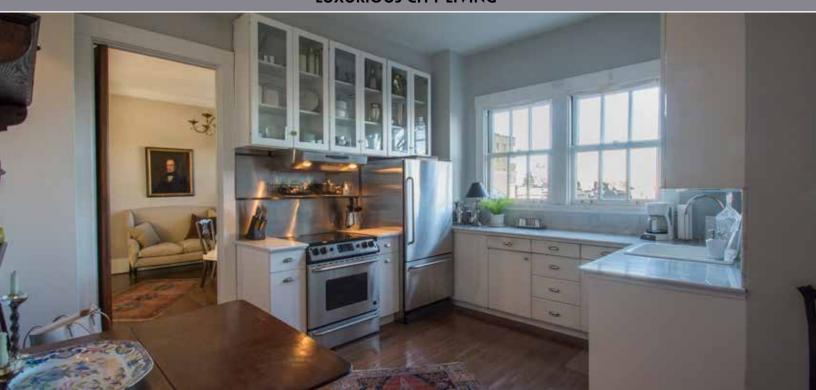

With abundant natural daylight, immaculate hardwood flooring throughout, this NW vintage is a rare and wonderful find!

- Classically beautiful floor plan
- Gracious Entry, High Ceilings
- Mahogany woodwork, hardwood floors
- 2 Bed plus Den
- 1.5 Baths
- Living room with large wood burning fireplace
- Dining room
- Spacious remodeled kitchen with eating area carrera marble counters
- Abundant storage closets throughout
- Cozy hot water radiant heat
- 1,360 SF
- I garage space plus guest parking on surface lot
- Large storage room in basement of building
- Property taxes \$8,013.