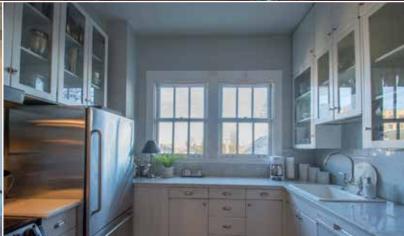

With abundant natural daylight, immaculate hardwood flooring throughout, this NW vintage is a rare and wonderful find!

- Classically beautiful floor plan
- Gracious Entry, High Ceilings
- Mahogany woodwork, hardwood floors
- 2 Bed plus Den
- 1.5 Baths
- Living room with large wood burning fireplace
- Dining room
- Spacious remodeled kitchen with eating area carrera marble counters
- Abundant storage closets throughout
- Cozy hot water radiant heat
- 1,360 SF
- I garage space plus guest parking on surface lot
- Large storage room in basement of building
- Property taxes \$8,013.