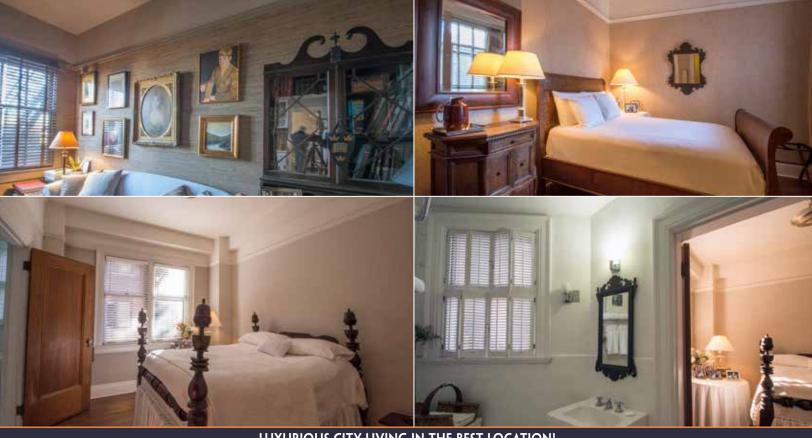

With abundant natural daylight, immaculate hardwood flooring throughout, this NW vintage is a rare and wonderful find!

- Classically beautiful floor plan
- Gracious Entry, High Ceilings
- Mahogany woodwork, hardwood floors
- 2 Bed plus Den
- 1.5 Baths
- Living room with large wood burning fireplace
- Dining room
- Spacious remodeled kitchen with eating area carrera marble counters
- Abundant storage closets throughout
- Cozy hot water radiant heat
- 1,360 SF
- I garage space plus guest parking on surface lot
- Large storage room in basement of building
- Property taxes \$8,013.