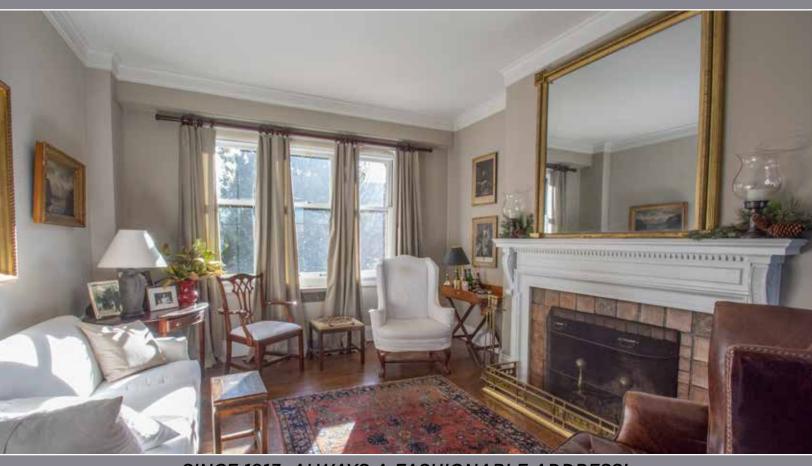

From the moment you enter, a dramatic sense of arrival sweeps you back in time to a Portland classic.

Beautifully maintained, this elegant condominium retains much of its historic character with tasteful craftsman updates.

With abundant natural daylight, immaculate hardwood flooring throughout, this NW vintage is a rare and wonderful find!

- Classically beautiful floor plan
- Gracious Entry, High Ceilings
- Mahogany woodwork, hardwood floors
- 2 Bed plus Den
- 1.5 Baths
- Living room with large wood burning fireplace
- Dining room
- Spacious remodeled kitchen with eating area carrera marble counters
- Abundant storage closets throughout
- Cozy hot water radiant heat
- 1,360 SF
- I garage space plus guest parking on surface lot
- Large storage room in basement of building
- Property taxes \$8,013.