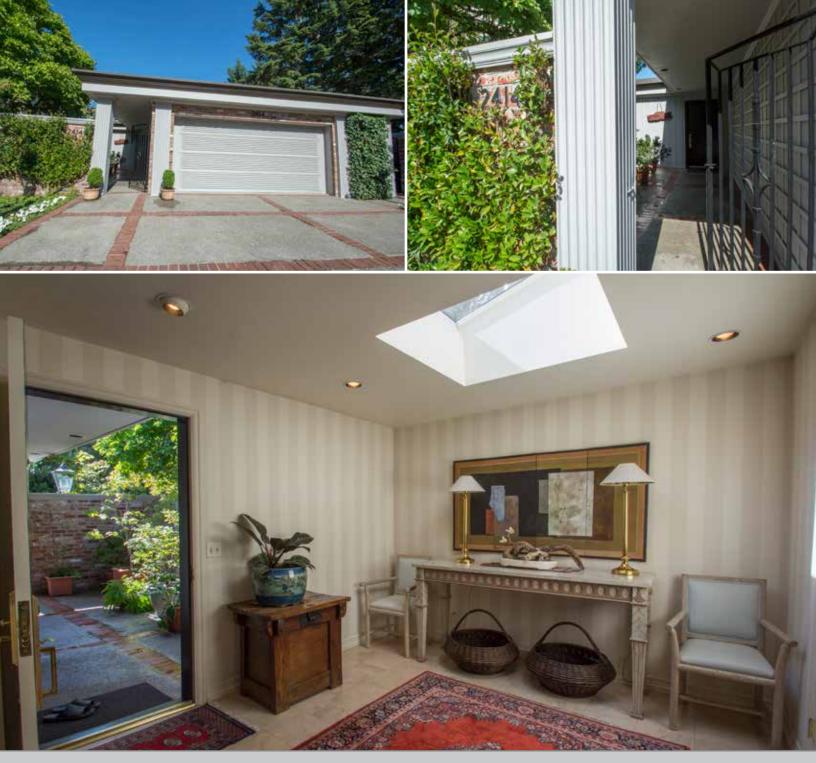

Harmonious floor plan features gracious entry with skylights, wet bar & half bath, open living room and dining room across the view, kitchen and oversized garage access on main level.

Downstairs are three bedrooms, 2 full baths, a marvelous dressing room off master, and exceptional storage. This home has been exceptionally well maintained throughout the years and features privacy and low maintenance. Over 2300 SF of light filled living space, 3 bedrooms, 2.5 baths, central air conditioning, new carpets and exterior paint.

All ready to move-in, this perfect location on quiet dead end street, affords easy access to the City and freeways.

Joan Sterrett Broker

sterrettjoan@comcast.net 503-522-8401

503 242 9000 www.laurieholland.com 834 SW St Clair Avenue , Portland, OR 97205