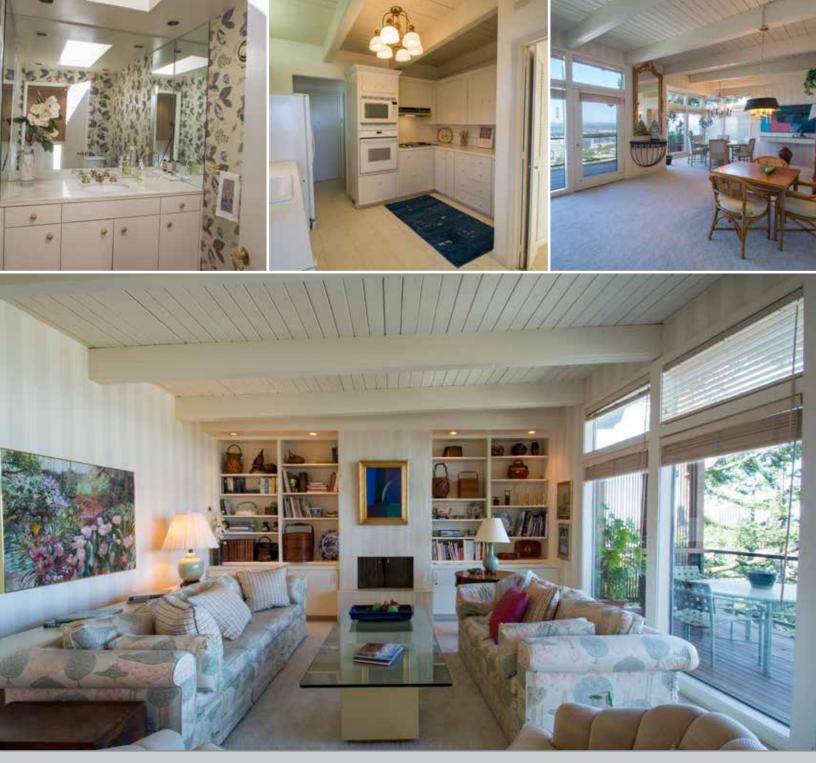

As chic today as when it was built, this perfect sized dream house with it's open floor plan and high beamed ceilings, is the quintessential City pied-a-terre!

Enjoy the panoramic views of Mt. Hood, Willamette River, beautiful bridges, and city lights, from floor to ceiling windows and beautiful dining deck.

Harmonious floor plan features gracious entry with skylights, wet bar & half bath, open living room and dining room across the view, kitchen and oversized garage access on main level.

Downstairs are three bedrooms, 2 full baths, a marvelous dressing room off master, and exceptional storage. This home has been exceptionally well maintained throughout the years and features privacy and low maintenance. Over 2300 SF of light filled living space, 3 bedrooms, 2.5 baths, central air conditioning, new carpets and exterior paint.