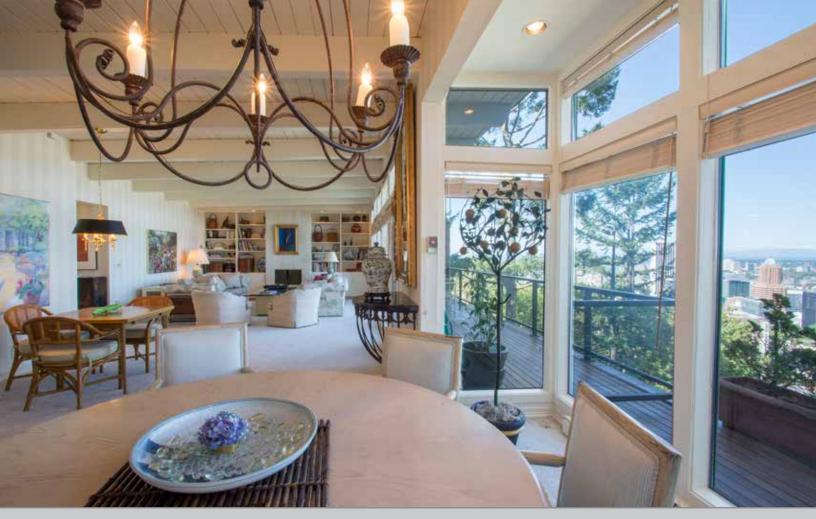

As chic today as when it was built, this perfect sized dream house with it's open floor plan and high beamed ceilings, is the quintessential City pied-a-terre!

Enjoy the panoramic views of Mt. Hood, Willamette River, beautiful bridges, and city lights, from floor to ceiling windows and beautiful dining deck.

Harmonious floor plan features gracious entry with skylights, wet bar & half bath, open living room and dining room across the view, kitchen and oversized garage access on main level.

Downstairs are three bedrooms, 2 full baths, a marvelous dressing room off master, and exceptional storage. This home has been exceptionally well maintained throughout the years and features privacy and low maintenance. Over 2300 SF of light filled living space, 3 bedrooms, 2.5 baths, central air conditioning, new carpets and exterior paint.