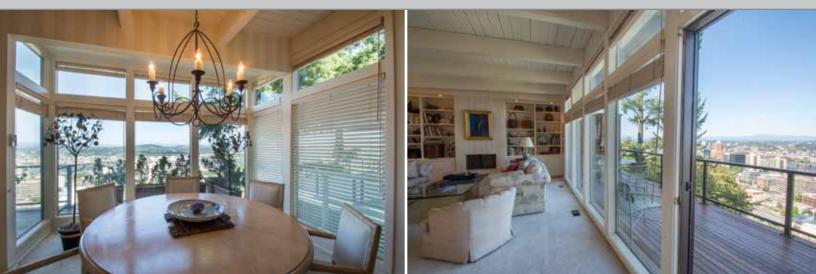

As chic today as when it was built, this perfect sized dream house with it's open floor plan and high beamed ceilings, is the quintessential City pied-a-terre!

Enjoy the panoramic views of Mt. Hood, Willamette River, beautiful bridges, and city lights, from floor to ceiling windows and beautiful dining deck.

Harmonious floor plan features gracious entry with skylights, wet bar & half bath, open living room and dining room across the view, kitchen and oversized garage access on main level.

Downstairs are three bedrooms, 2 full baths, a marvelous dressing room off master, and exceptional storage. This home has been exceptionally well maintained throughout the years and features privacy and low maintenance. Over 2300 SF of light filled living space, 3 bedrooms, 2.5 baths, central air conditioning, new carpets and exterior paint.