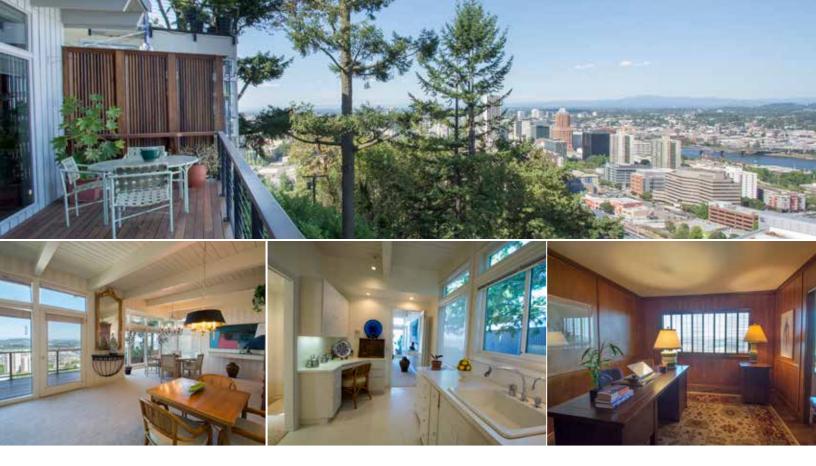

As chic today as when it was built, this perfect sized dream house with it's open floor plan and high beamed ceilings, is the quintessential City pied-a-terre!

Enjoy the panoramic views of Mt. Hood, Willamette River, beautiful bridges, and city lights, from floor to ceiling windows and beautiful dining deck.

Harmonious floor plan features gracious entry with skylights, wet bar & half bath, open living room and dining room across the view, kitchen and oversized garage access on main level.

Downstairs are three bedrooms, 2 full baths, a marvelous dressing room off master, and exceptional storage. This home has been exceptionally well maintained throughout the years and features privacy and low maintenance. Over 2300 SF of light filled living space, 3 bedrooms, 2.5 baths, central air conditioning, new carpets and exterior paint.