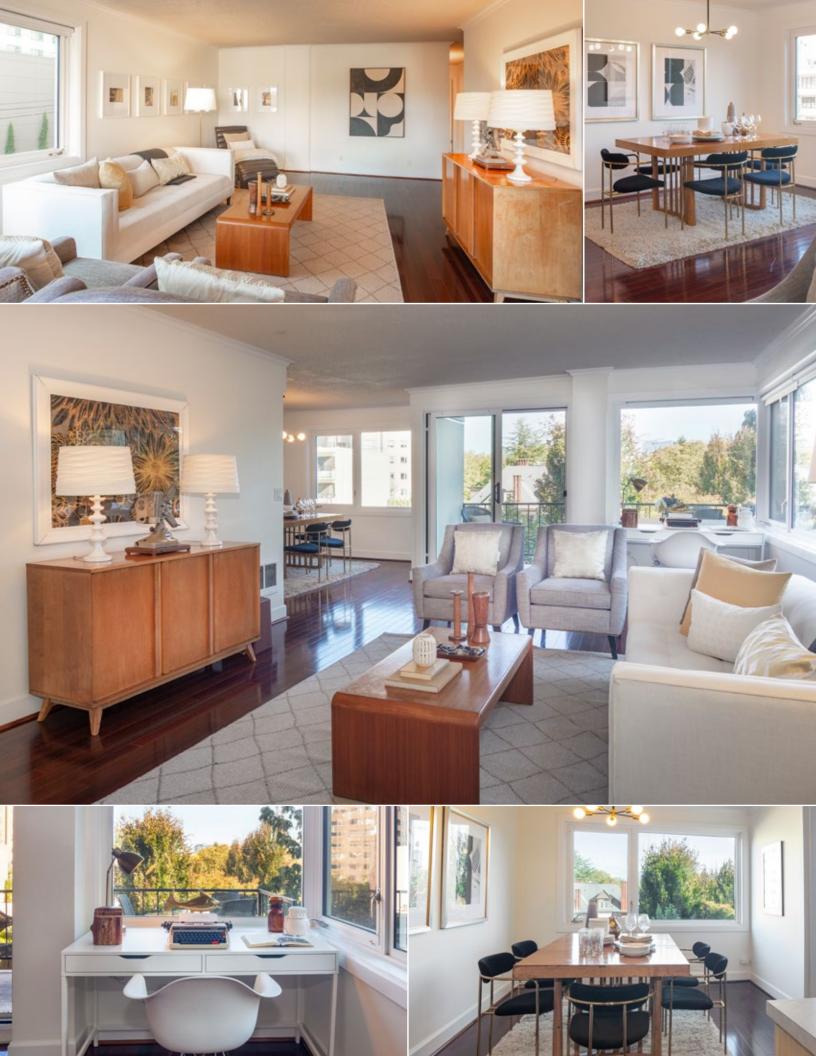

STREET, BURNELL

restaurants, and popular food purveyors.

Move right in and enjoy this well-maintained onelevel contemporary condo with two generous bedrooms and two full bathrooms. The primary bedroom offers spacious walk-in closet with built-ins. South and east-facing windows provide abundant natural light to the smartly designed floor plan, perfect for entertaining or quiet enjoyment. Gleaming wood floors, private covered balcony, inunit full size washer/dryer.