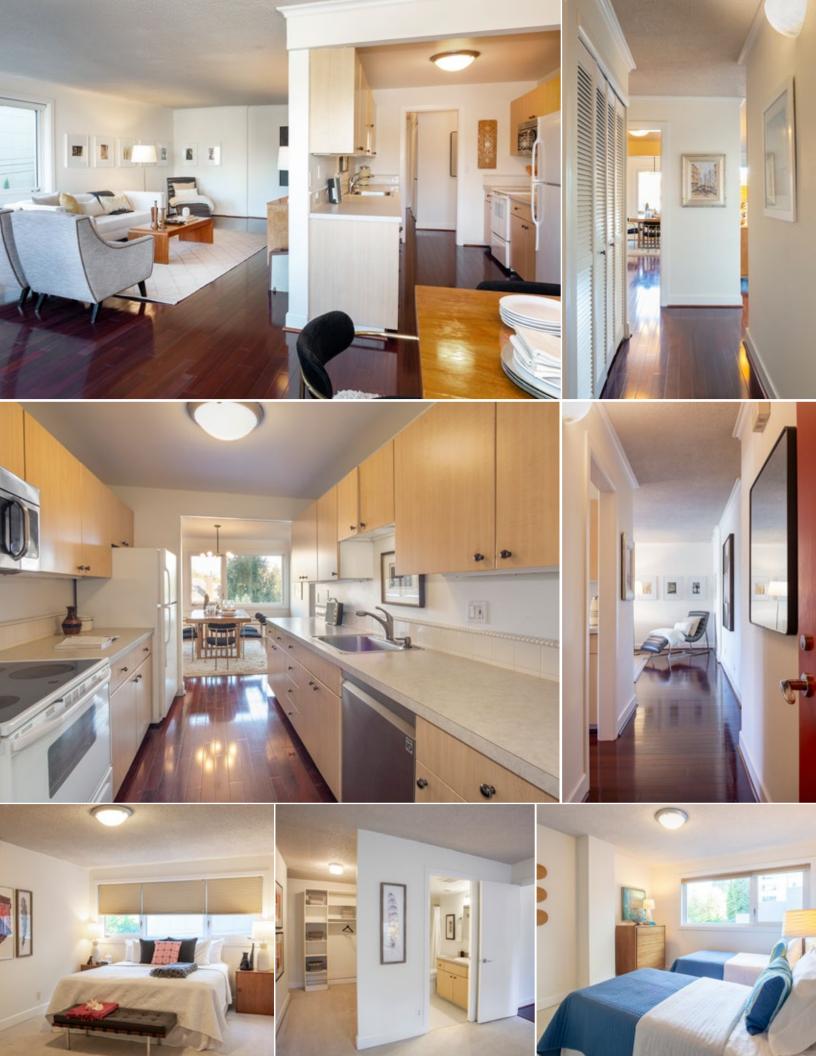

## URBAN GEM IN KINGS HILL HISTORIC DISTRICT

2211 SW PARK PLACE #201, PORTLAND, OR 97205 | \$349,500 | laurieholland.com

Ideal King's Hill urban living! This spacious corner unit is located just a short distance to Washington Park, shops, cafes,

STREET, BURNELL

restaurants, and popular food purveyors.

Move right in and enjoy this well-maintained onelevel contemporary condo with two generous bedrooms and two full bathrooms. The primary bedroom offers spacious walk-in closet with built-ins. South and east-facing windows provide abundant natural light to the smartly designed floor plan, perfect for entertaining or quiet enjoyment. Gleaming wood floors, private covered balcony, inunit full size washer/dryer.

PAN'S MARKE

Enjoy elevator access to a party friendly rooftop terrace with knockout 360 views of City skyline, large private storage and work-out room. Excellent, wellrun HOA maintains the secure and quiet building with pride. Close to Providence Park for Thorns & Timbers games and 3 blocks to Light Rail! No car required for daily errands with easy access to renowned NW 23rd Avenue. Out the front door, look up the street to find Washington Park, your place to soak in the beauty of Portland. Walk Score 89. Bike Score 92.