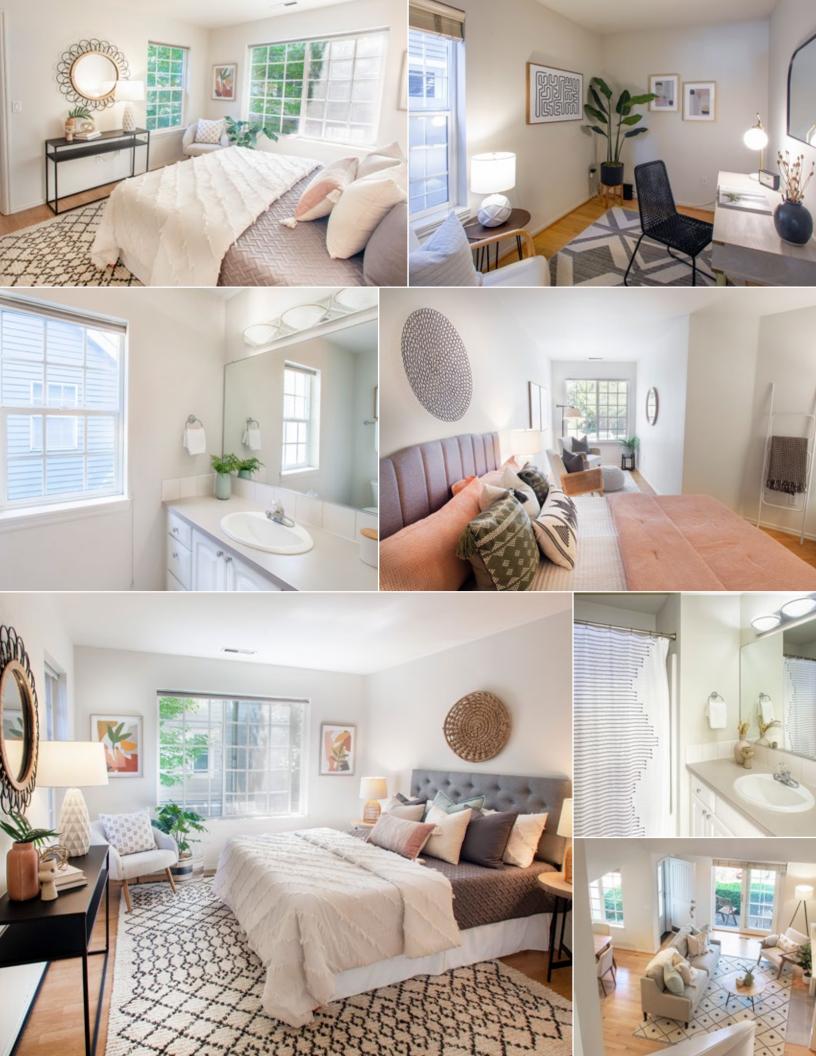

## Light, Bright and close to everything <u>in Desirable</u> Buckman Location.

Picturesque townhome on quiet block in popular Kerns/ Buckman neighborhood close to Benson Fields Park. Drive into attached garage! The townhome welcomes with a spacious open plan main floor layout. Den/ office, two spacious bedrooms and 2.5 bathrooms. Oak flooring, gas fireplace, spacious open kitchen with

large pantry. The whole home is filled with natural light! Excellent storage and a desirable upper level laundry room with sink. Central air conditioning! Outside, you'll find two patios and a fenced rear with a dog run area. Newer tear off roof & gutters & exterior paint. Fresh and move-in ready! You'll love it here!