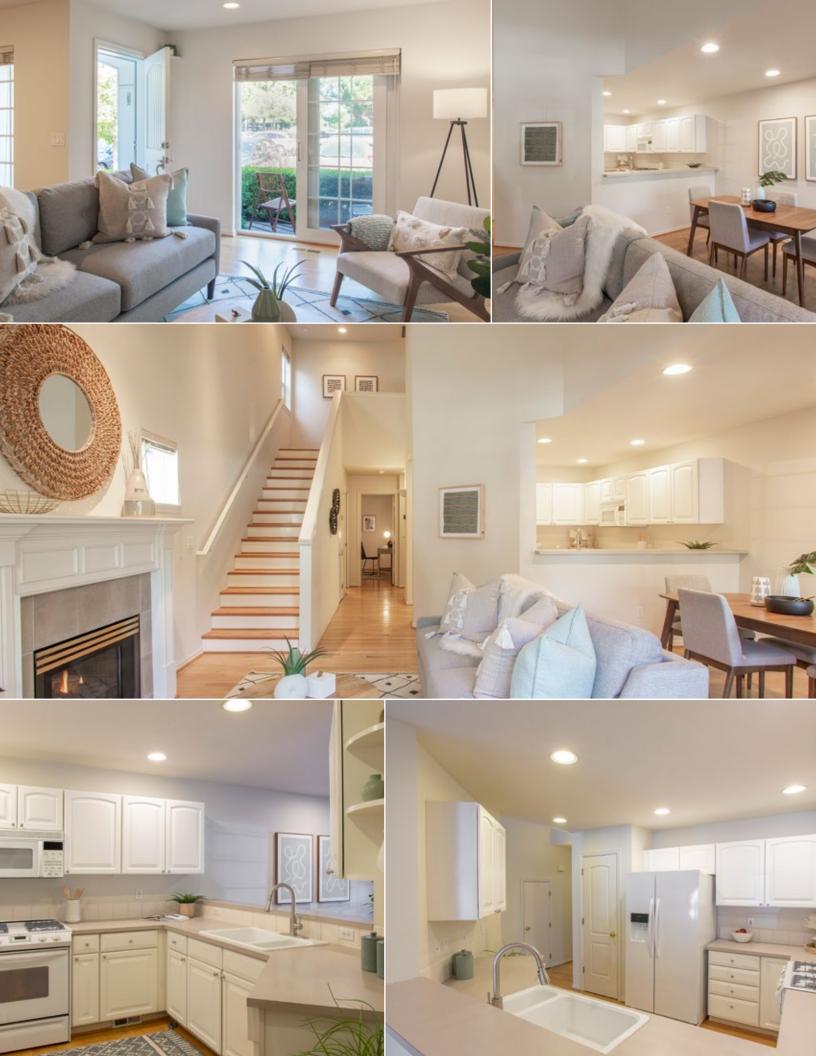

## Light, Bright and close to everything <u>in Desirable</u> Buckman Location.

Picturesque townhome on quiet block in popular Kerns/ Buckman neighborhood close to Benson Fields Park. Drive into attached garage! The townhome welcomes with a spacious open plan main floor layout. Den/ office, two spacious bedrooms and 2.5 bathrooms. Oak flooring, gas fireplace, spacious open kitchen with

large pantry. The whole home is filled with natural light! Excellent storage and a desirable upper level laundry room with sink. Central air conditioning! Outside, you'll find two patios and a fenced rear with a dog run area. Newer tear off roof & gutters & exterior paint. Fresh and move-in ready! You'll love it here!